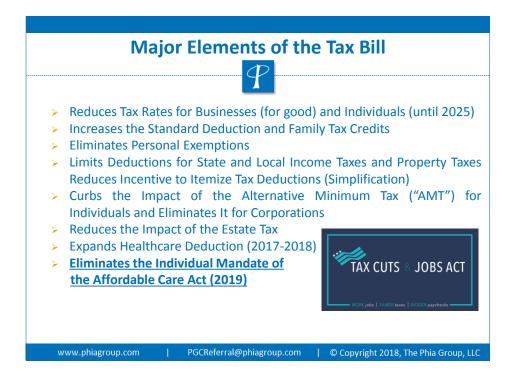

| Single filers (2018) <sup>[25]</sup>                                                        |                                                                                                                                                                                                  |                                     |                                                                                                                        | Married filing jointly (2018) <sup>[25]</sup> |                                                           |                       |                     |
|---------------------------------------------------------------------------------------------|---------------------------------------------------------------------------------------------------