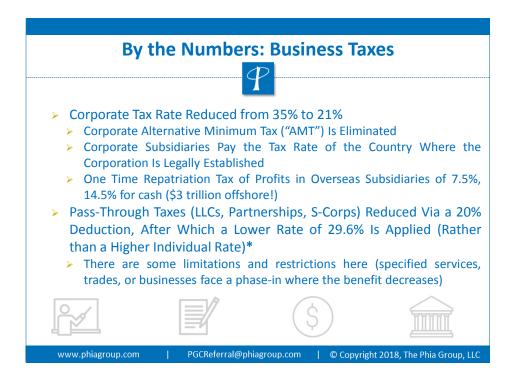

| 39.6%                                         | \$480,050 and up                                          | 37%                   | \$600,000 and up    |
| <ul> <li>Elim</li> <li>Stat</li> <li>Chil</li> <li>Mon</li> <li>Hon</li> <li>Low</li> </ul> | ndard Deduction Nea<br>ninates Personal Exen<br>te, Local, Property Tax<br>d Tax Credit Doubles<br>rtgage Interest Deduc<br>ne Improvements)<br>vers Threshold for Hea<br>ubles Estate Tax Thres | nption<br>Dedu<br>from \$<br>tion C | of \$4,150 (unless in a<br>ction Capped at \$10k<br>1k to \$2k Per Child<br>apped at \$750k (New<br>e OOP Expense Dedu | Buys); N                                      | or trust)<br>Io Deduction for Seco<br>7.5% (2017-2018 onl | ond M<br>y); The      | ortgage (Except for |