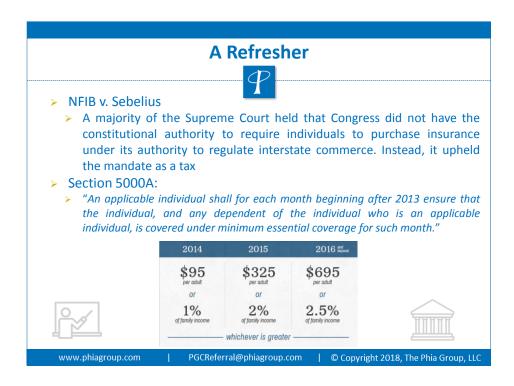

| 39.6%                                         | \$480,050 and up                                          | 37%                   | \$600,000 and up    |
| <ul> <li>Elim</li> <li>Stat</li> <li>Chil</li> <li>Mon</li> <li>Hon</li> <li>Low</li> </ul> | ndard Deduction Nea<br>ninates Personal Exen<br>te, Local, Property Tax<br>d Tax Credit Doubles<br>rtgage Interest Deduc<br>ne Improvements)<br>vers Threshold for Hea<br>ubles Estate Tax Thres | nption<br>Dedu<br>from \$<br>tion C | of \$4,150 (unless in a<br>ction Capped at \$10k<br>1k to \$2k Per Child<br>apped at \$750k (New<br>e OOP Expense Dedu | Buys); N                                      | or trust)<br>Io Deduction for Seco<br>7.5% (2017-2018 onl | ond M<br>y); The      | ortgage (Except for |